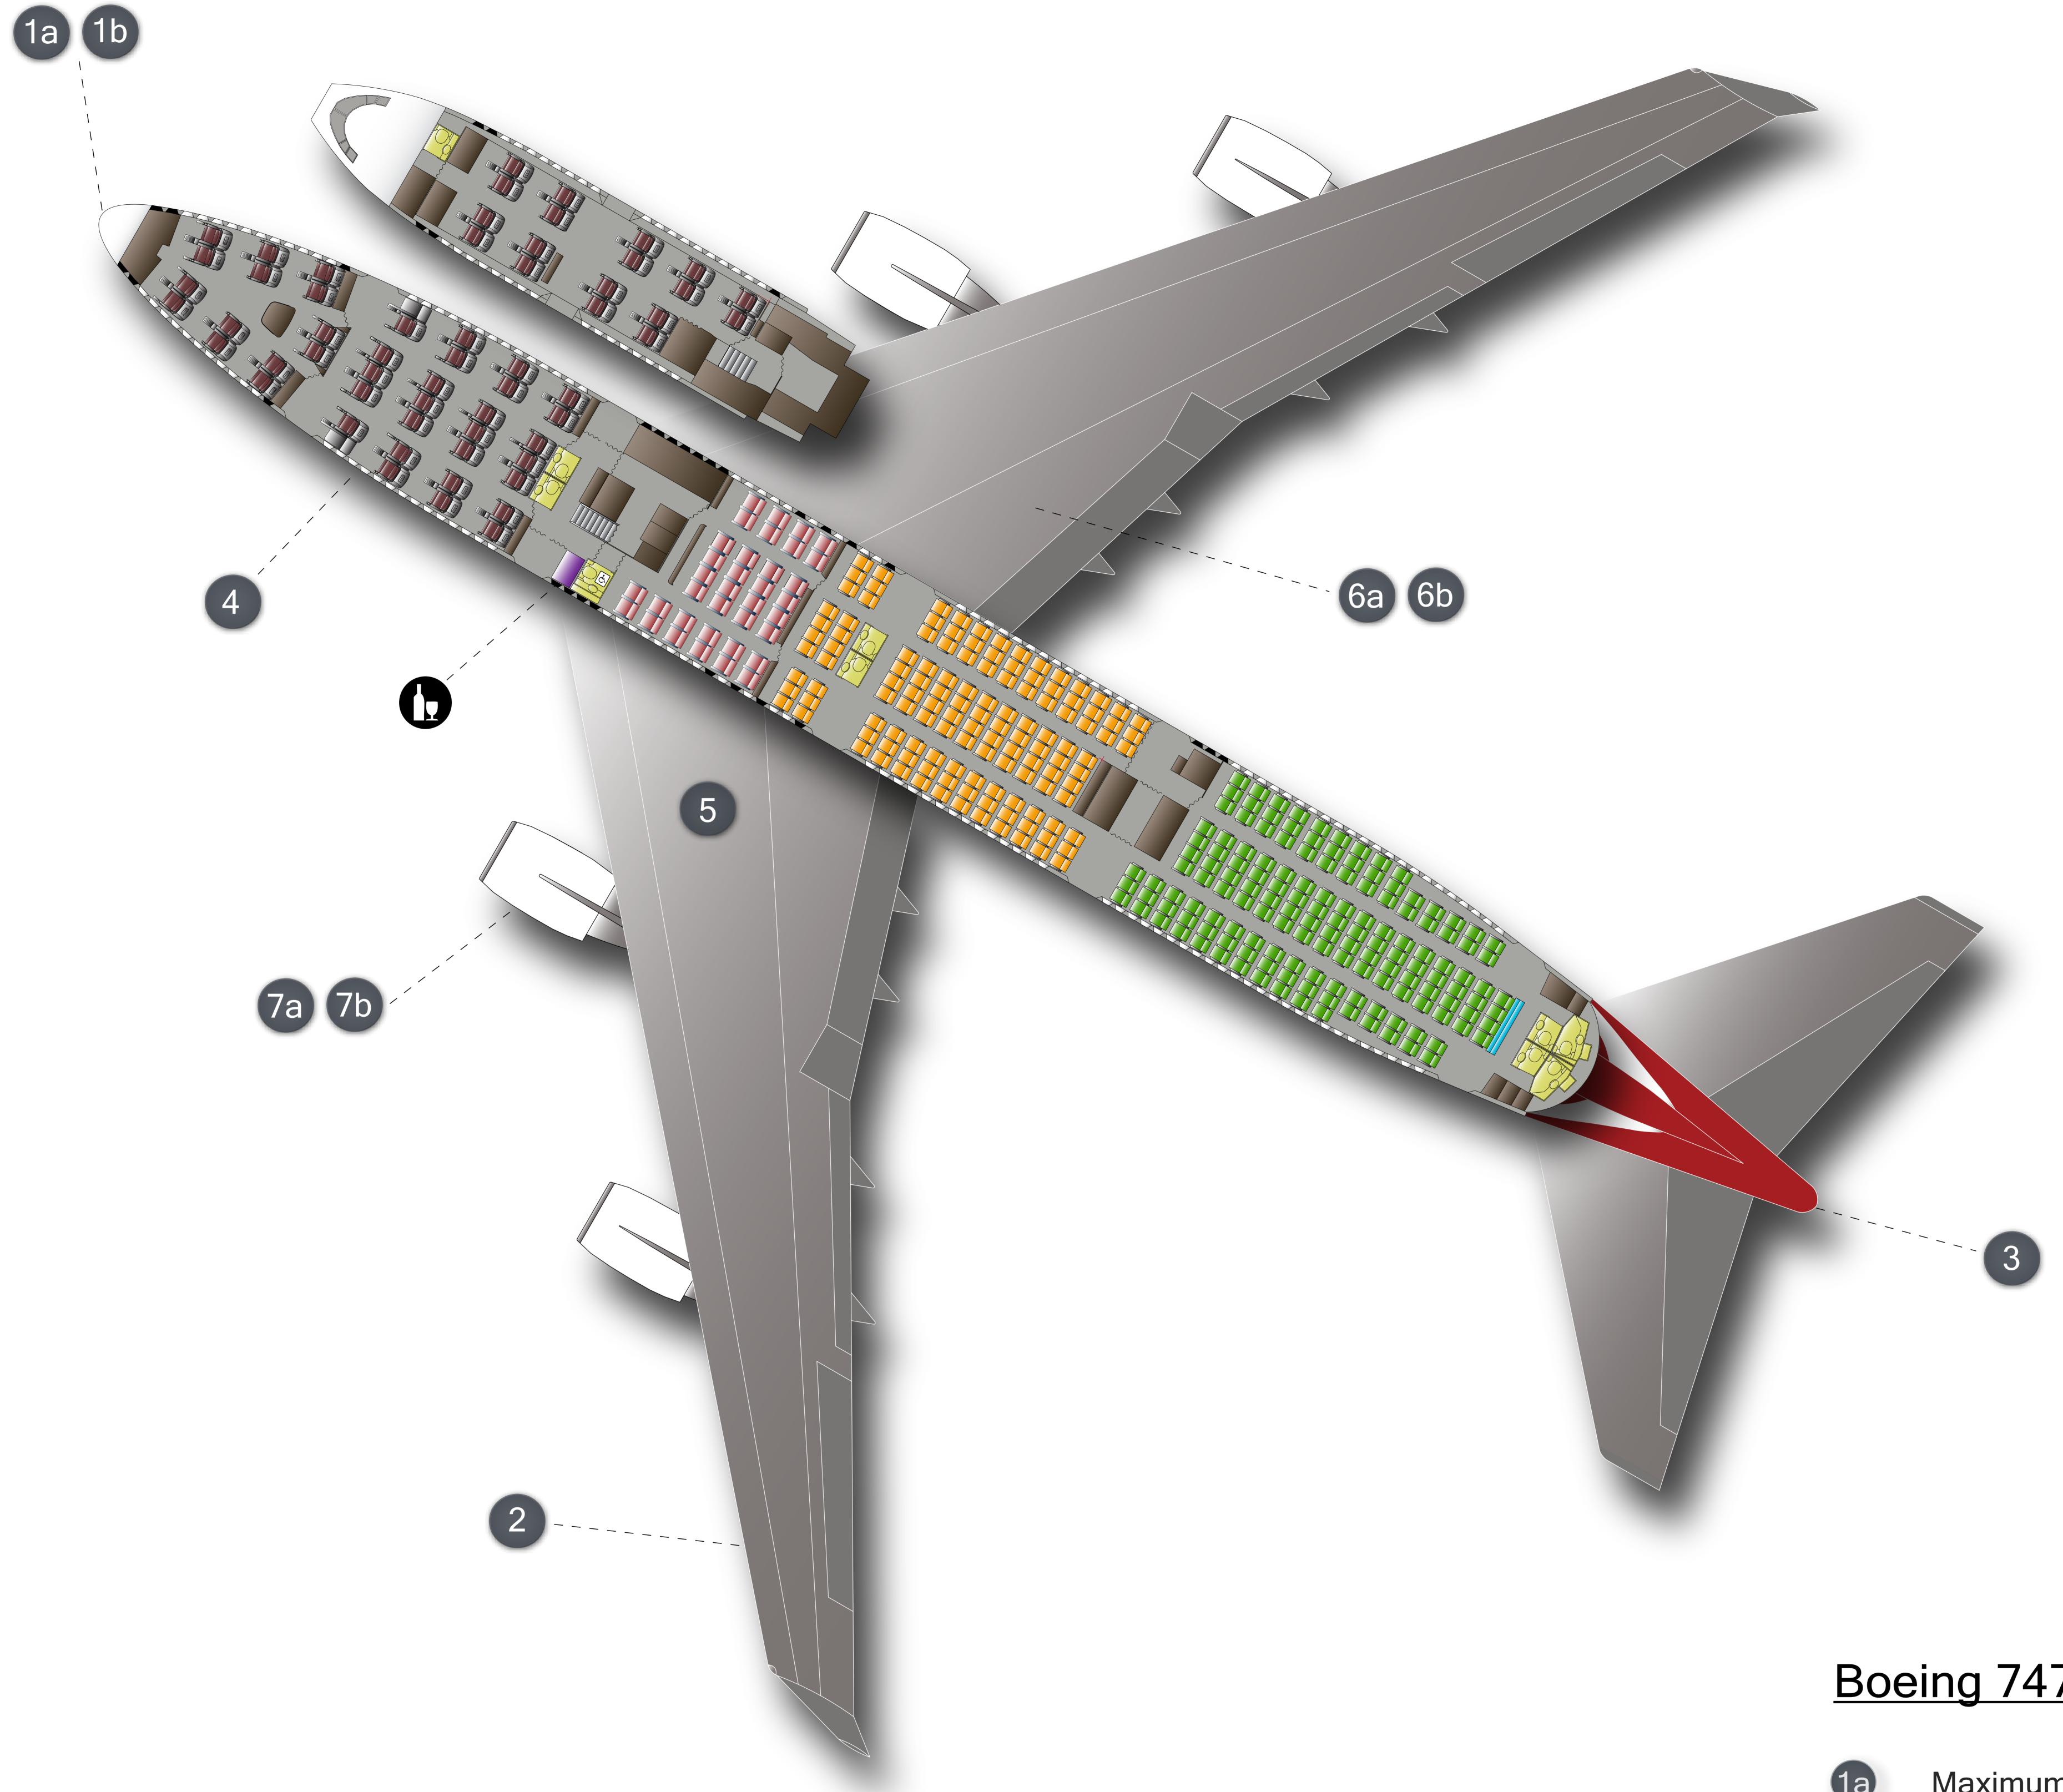

## Boeing 747-400 Statistics

Layout:

58 Business seats

270 Economy seats

Total: 364 seats

36 Premium Economy seats

| 1a | Maximum Take-off Weight (ER) | 412,769kg |
|----|------------------------------|-----------|
| 1b | Maximum Take-off Weight      | 396,894kg |
| 2  | Wing Span                    | 64.94m    |
| 3  | Overall Length               | 70.40m    |
| 4  | Cabin Width, Main Deck       | 6.10m5    |
| 5  | Wing Area                    | 525m²     |
| 6a | Maximum Fuel Capacity (ER)   | 227,572L  |
| 6b | Maximum Fuel Capacity        | 216,507L  |
| 7a | Aircraft Range (ER)          | 12,971km  |
| 7b | Aircraft Range               | 12,700km  |
|    |                              |           |